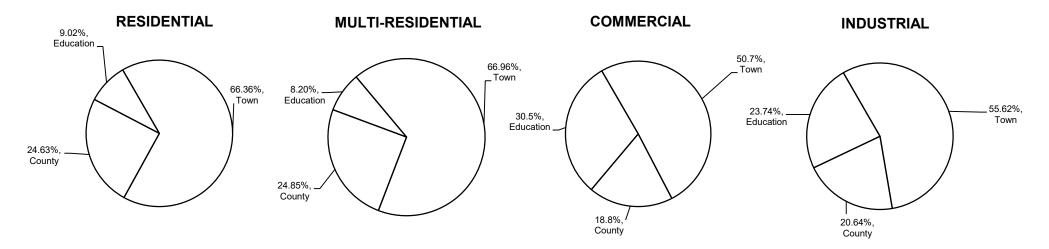

\$ Change | 70 Change      | Taxes  | Taxes  | \$ Change | 70 Change | Taxes  | Taxes  | ψ Change  | 70 Change |
| Residential       | 1,125.78        | 1,045.66 | 80.12     | 7.66%          | 417.78 | 404.22 | 13.56     | 3.36%     | 153.00 | 153.00 | =         | 0.00%     |
| Multi-Residential | 1,249.96        | 1,276.33 | (26.37)   | (2.07%)        | 463.86 | 493.39 | (29.53)   | (5.99%)   | 153.00 | 153.00 | -         | 0.00%     |
| Commercial        | 1,460.03        | 1,356.12 | 103.91    | 7.66%          | 541.82 | 524.23 | 17.59     | 3.36%     | 880.00 | 880.00 | -         | 0.00%     |
| Industrial        | 2,061.31        | 1,914.60 | 146.71    | 7.66%          | 764.95 | 740.12 | 24.83     | 3.36%     | 880.00 | 880.00 | =         | 0.00%     |

## **SHARE OF TAX DOLLARS**